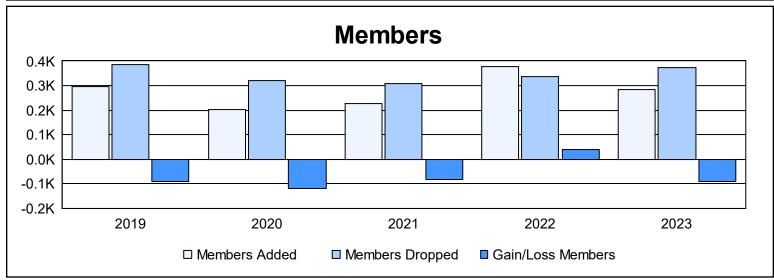

District 19 N As of June 2023 Cumulative

| Year      | New<br>Clubs | Dropped<br>Clubs | Gain/<br>Loss<br>Clubs | New<br>Members | Charter<br>Members | Reinstate<br>Members | Transfer<br>Members | Total<br>Member<br>Added | Total<br>Members<br>Dropped | Gain/<br>Loss<br>Members |
|-----------|--------------|------------------|------------------------|----------------|--------------------|----------------------|---------------------|--------------------------|-----------------------------|--------------------------|
| 2018-2019 | 0            | 0                | 0                      | 240            | 1                  | 42                   | 11                  | 294                      | 384                         | -90                      |
| 2019-2020 | 0            | 0                | 0                      | 164            | 3                  | 12                   | 24                  | 203                      | 322                         | -119                     |
| 2020-2021 | 0            | 0                | 0                      | 178            | 0                  | 26                   | 22                  | 226                      | 310                         | -84                      |
| 2021-2022 | 1            | 0                | 1                      | 305            | 25                 | 11                   | 36                  | 377                      | 336                         | 41                       |
| 2022-2023 | 1            | 1                | 0                      | 227            | 20                 | 11                   | 24                  | 282                      | 372                         | -90                      |
| Average   | 0            | 0                | 0                      | 223            | 10                 | 20                   | 23                  | 276                      | 345                         | -68                      |