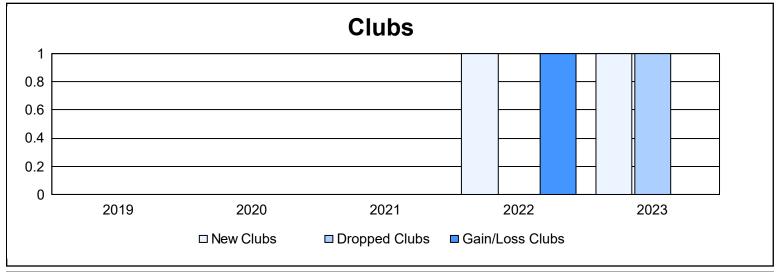

District 19 N As of June 2023 Cumulative

| Year      | New<br>Clubs | Dropped<br>Clubs | Gain/<br>Loss<br>Clubs | New<br>Members | Charter<br>Members | Reinstate<br>Members | Transfer<br>Members | Total<br>Member<br>Added | Total<br>Members<br>Dropped | Gain/<br>Loss<br>Members |
|-----------|--------------|------------------|------------------------|----------------|--------------------|----------------------|---------------------|--------------------------|-----------------------------|--------------------------|
| 2018-2019 | 0            | 0                | 0                      | 240            | 1                  | 42                   | 11                  | 294                      | 384                         | -90                      |
| 2019-2020 | 0            | 0                | 0                      | 164            | 3                  | 12                   | 24                  | 203                      | 322                         | -119                     |
| 2020-2021 | 0            | 0                | 0                      | 178            | 0                  | 26                   | 22                  | 226                      | 310                         | -84                      |
| 2021-2022 | 1            | 0                | 1                      | 305            | 25                 | 11                   | 36                  | 377                      | 336                         | 41                       |
| 2022-2023 | 1            | 1                | 0                      | 227            | 20                 | 11                   | 24                  | 282                      | 372                         | -90                      |
| Average   | 0            | 0                | 0                      | 223            | 10                 | 20                   | 23                  | 276                      | 345                         | -68                      |